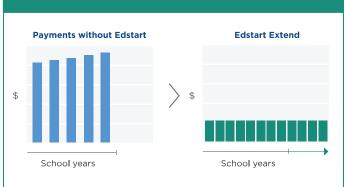

## Payment plan options

 $\checkmark\,$  Your plan can be used for future years and there is no need to reapply

Edstart Extend

- Smooth your fees over a longer period to further lower your payments
- Extend for up to five years after your youngest child finishes Year 12
- Interest rates are personalised and we reward your good credit history with a better rate