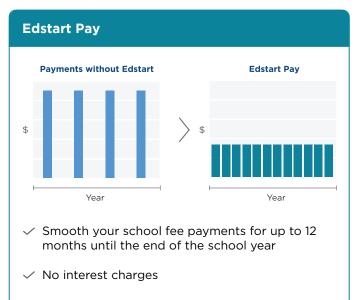

## Flexible payment options

Edstart is providing flexible payment plans for your fees at Sacred Heart College Geelong